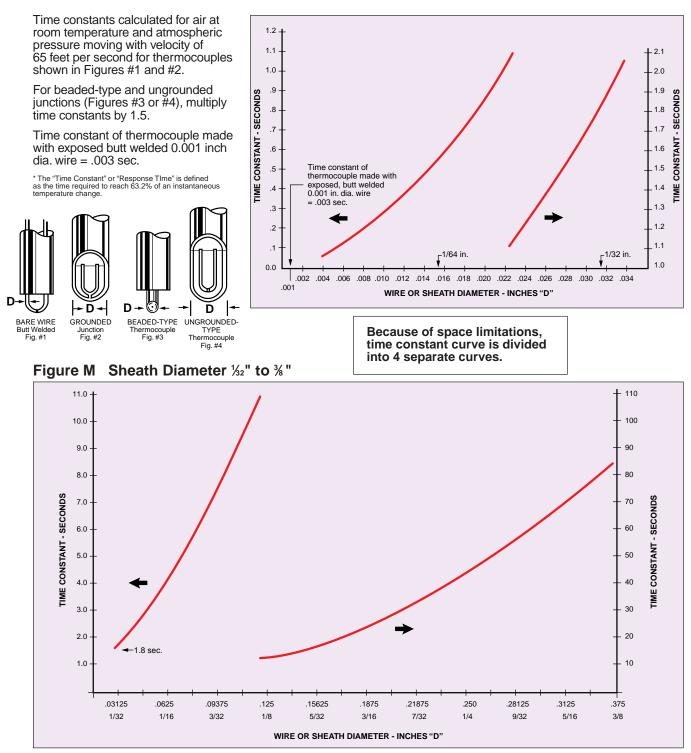

### Comparison of Time Constant\* vs. Overall Outside Diameter of Bare Thermocouple Wires or Grounded Junction Thermocouples In Air

#### Note:

These comparisons apply to either bare "butt-welded" or "grounded" junction thermocouples. If the thermocouples are the "beaded" type or "ungrounded," the time constant is longer. These times are only approximate and are provided for comparison purposes only. Multiply values from Time Constants by 1.5 for junctions shown in Fig. #3 and Fig. #4.